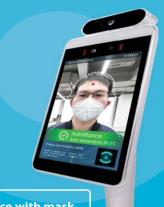

## Temperature Measurement + Face Recognition

High-performance hardware platform equipped with an industrial-grade binocular camera, real-time face with mask recognition and an infrared thermal imaging module for determining a person's temperature, which can control access to public places of people with body temperature in a given range.

recognized on faces for

temperature measurement -+0.2 °C

HD camera

installation & support automatic fill light

large face database

at least 1 second

mediaprime.eu@gmail.com

tel: +359 888 121 104