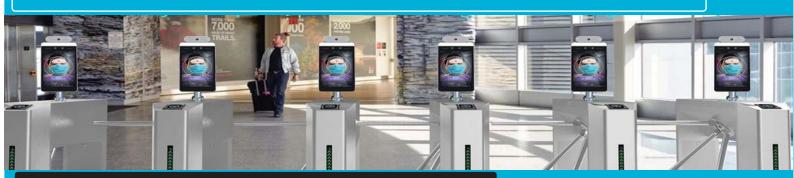

## SOFTWARE MODULE FOR ACCESS CONTROL

The software module is an Internet access control platform that uses the Temperature Measurement +Face Recognition module. Each of these devices transmits information to the system in real time, taking into account the body temperature and recognizing a person, if he was previously entered into the system, for persons not in the system, identifies them as Stranger and records the transit time and body temperature. The system can be installed both locally and on the Internet. The device can also work independently.